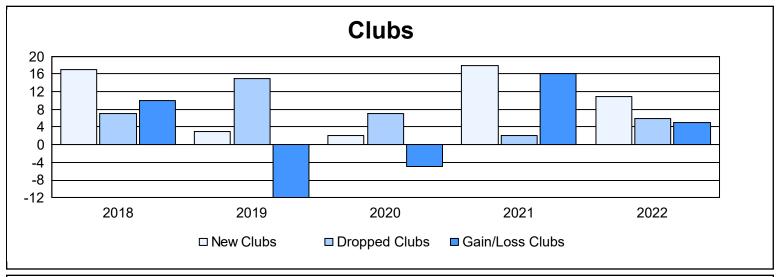

District 305 S As of June 2022 Cumulative

| Year      | New<br>Clubs | Dropped<br>Clubs | Gain/<br>Loss<br>Clubs | New<br>Members | Charter<br>Members | Reinstate<br>Members | Transfer<br>Members | Total<br>Member<br>Added | Total<br>Members<br>Dropped | Gain/<br>Loss<br>Members |
|-----------|--------------|------------------|------------------------|----------------|--------------------|----------------------|---------------------|--------------------------|-----------------------------|--------------------------|
| 2017-2018 | 17           | 7                | 10                     | 369            | 357                | 54                   | 19                  | 799                      | 324                         | 475                      |
| 2018-2019 | 3            | 15               | -12                    | 120            | 93                 | 116                  | 4                   | 333                      | 891                         | -558                     |
| 2019-2020 | 2            | 7                | -5                     | 106            | 75                 | 41                   | 14                  | 236                      | 436                         | -200                     |
| 2020-2021 | 18           | 2                | 16                     | 171            | 379                | 13                   | 15                  | 578                      | 272                         | 306                      |
| 2021-2022 | 11           | 6                | 5                      | 155            | 286                | 8                    | 54                  | 503                      | 785                         | -282                     |
| Average   | 10           | 7                | 3                      | 184            | 238                | 46                   | 21                  | 490                      | 542                         | -52                      |